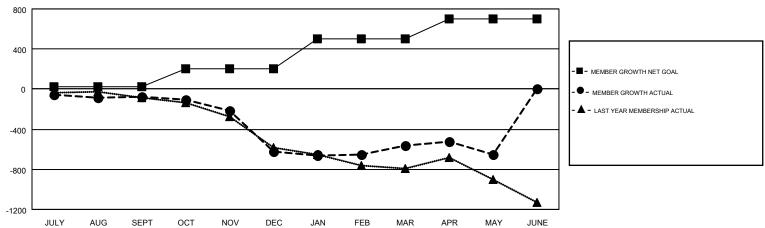

## GOALS AND ACTUAL MEMBERS CUMULATIVE

| DROPPED CLUBS: 19                                       |       | 788 CLUBS OF 1210 ADDED 1 OR MORE<br>NEW MEMBERS | GENDER DISTRIBUTION  MALE 16,442 (65.77%) |                |       |
|---------------------------------------------------------|-------|--------------------------------------------------|-------------------------------------------|----------------|-------|
| DROPPED MEMBERS                                         |       |                                                  | FEMALE                                    | 8,559 (34.23%) |       |
| DECEASED                                                | 273   | CLICK HERE FOR CUMULATIVE                        | TOTAL FAMILY UNIT MEMBERS                 |                | 4,193 |
| CLUB CANCELLED         43           OTHER         2,734 |       | MEMBERSHIP DATA                                  | FAMILY MEMBERS PAYING HALF DUES           |                | 2,122 |
| TOTAL                                                   | 3,050 |                                                  |                                           |                |       |

## GMT MONTHLY MEMBERSHIP PROGRESS REPORT

Results as of: 5/31/2019

Multiple District 201

GMT: ANN ELDRIDGE

LOCATION: AUSTRALIA

GMT CA 7

|               | Club          | s         |               | Members               |                           |                         |                                              |  |
|---------------|---------------|-----------|---------------|-----------------------|---------------------------|-------------------------|----------------------------------------------|--|
|               | RESULTS FOR   | 2018-2019 |               | RESULTS FOR 2018-2019 |                           |                         |                                              |  |
| QUARTER       | NEW CLUB GOAL | NEW CLUBS | DROPPED CLUBS | QUARTER               | MEMBER GROWTH NET<br>GOAL | MEMBER GROWTH<br>ACTUAL | DROPPED MEMBERS ACTUAL (including transfers) |  |
| JULY/AUG/SEPT | 0             | 2         | 7             | JULY/AUG/SEPT         | 26                        | 780                     | 731                                          |  |
| OCT/NOV/DEC   | 7             | 0         | 0             | OCT/NOV/DEC           | 179                       | 612                     | 1,079                                        |  |
| JAN/FEB/MAR   | 7             | 1         | 9             | JAN/FEB/MAR           | 293                       | 800                     | 627                                          |  |
| APR/MAY/JUNE  | 7             | 2         | 3             | APR/MAY/JUNE          | 203                       | 601                     | 618                                          |  |