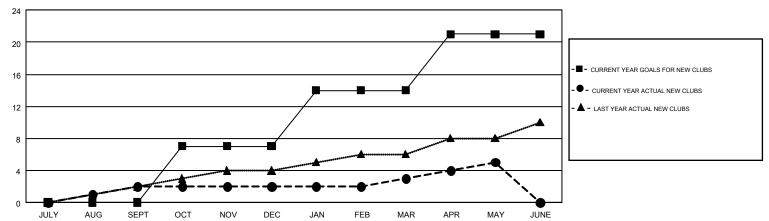

## GOALS AND ACTUAL NEW CLUBS CUMULATIVE

## GMT MONTHLY MEMBERSHIP PROGRESS REPORT

Results as of: 5/31/2019

Multiple District 201

GMT: ANN ELDRIDGE

LOCATION: AUSTRALIA

GMT CA 7

|               | Club          | s         |               | Members               |                           |                         |                                              |  |
|---------------|---------------|-----------|---------------|-----------------------|---------------------------|-------------------------|----------------------------------------------|--|
|               | RESULTS FOR   | 2018-2019 |               | RESULTS FOR 2018-2019 |                           |                         |                                              |  |
| QUARTER       | NEW CLUB GOAL | NEW CLUBS | DROPPED CLUBS | QUARTER               | MEMBER GROWTH NET<br>GOAL | MEMBER GROWTH<br>ACTUAL | DROPPED MEMBERS ACTUAL (including transfers) |  |
| JULY/AUG/SEPT | 0             | 2         | 7             | JULY/AUG/SEPT         | 26                        | 780                     | 731                                          |  |
| OCT/NOV/DEC   | 7             | 0         | 0             | OCT/NOV/DEC           | 179                       | 612                     | 1,079                                        |  |
| JAN/FEB/MAR   | 7             | 1         | 9             | JAN/FEB/MAR           | 293                       | 800                     | 627                                          |  |
| APR/MAY/JUNE  | 7             | 2         | 3             | APR/MAY/JUNE          | 203                       | 601                     | 618                                          |  |